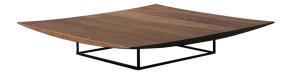

# JK

COFFEE TABLE design Jun Kamahara 2004

#### **MATERIALS**

Top: Solid Walnut

Finishing: Walnut oil finish NL

Walnut polyurethane finish NL Walnut polyurethane finish mGE\* Walnut polyurethane finish mSB\*

\* lightly wire-brushed textured table top

Leg: Steel powder coating with black and

hairline stainless steel acrylic urethane coating

with 6 colors

classic rose, shiny brass, antique brass, shiny

bronze, antique gray and shiny hairline

# **DIMENSIONS**

Coffee table: W1200 x D600 x H210 mm

W1200 x D600 x H330 mm W930 x D930 x H210 mm W930 x D930 x H330 mm W1200 x D1200 x H210 mm W1200 x D1200 x H330 mm