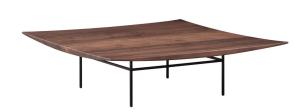

# JK

COFFEE TABLE design Jun Kamahara 2004

#### **MATERIALS**

Top: Solid Walnut

Finishing: Walnut oil finish NL

Walnut polyurethane finish NL Walnut polyurethane finish mGE\* Walnut polyurethane finish mSB\*

\* lightly wire-brushed textured table top

Leg: Steel powder coating with black and

hairline stainless steel acrylic urethane coating

with 6 colors

classic rose, shiny brass, antique brass, shiny

bronze, antique gray and shiny hairline

# **DIMENSIONS**

Coffee table: W1200 x D600 x H210 mm

W1200 x D600 x H330 mm W930 x D930 x H210 mm W930 x D930 x H330 mm W1200 x D1200 x H210 mm W1200 x D1200 x H330 mm